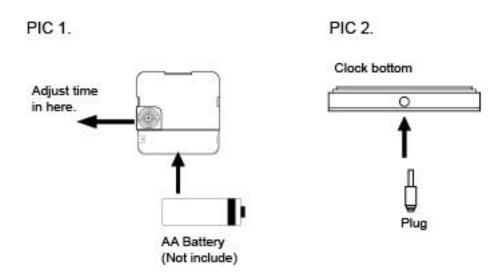

### Operation:

- 1. Put 1X AA battery into clock battery compartment.
- 2. Adjust the clock to correct time (PIC 1.).
- 3. Insert the plug into the bottom of the clock jack (PIC 2.).
- 4. Set light color, brightness and flash speed by remote control.