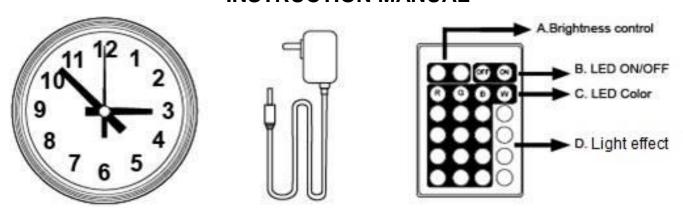

## **INSTRUCTION MANUAL**

Accessory: Adaptor X 1pc, Remote control X 1pc

### Operation:

- 1. Put 1X AA battery into clock battery compartment.
- 2. Adjust the clock to correct time (PIC 1.).
- 3. Insert the plug into the bottom of the clock jack (PIC 2.).
- 4. Set light color, brightness and flash speed by remote control.

#### Notes:

- 1. Button A controls single color only, not for flash, strobe, fade and smooth.
- 2. Flash button is for 7 colors changing
- 3. Smooth button is for 3 colors changing
- 4. Button C is for single color selection