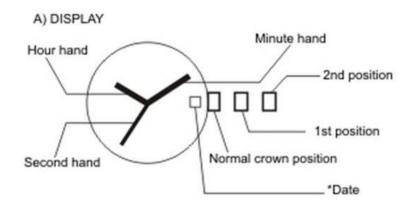

## **Product Function Model:**

- 1. Pull the crown out to the "B" position, twist the crown clockwise to adjust calendar.
- 2. Pull the crown out to the "C" position, twist the crown to adjust time.
- 3. After the time has been set, push back the crown to the normal position "A".

### NOTICE:

To make your watch working, remove the stopper which is located between the watch and the crown. Set your desired time and **push back** the crown.