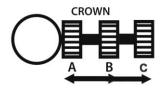

## **Product Function Model:**

- 1. Pull the crown out to the "B" position, twist the crown clockwise to adjust calendar.
- 2. Pull the crown out to the "C" position, twist the crown to adjust time.
- 3. After the time has been set, push back the crown to the normal position "A".

### NOTICE:

To make your watch working, remove the stopper which is located between the watch and the crown. Set your desired time and **push back** the crown.