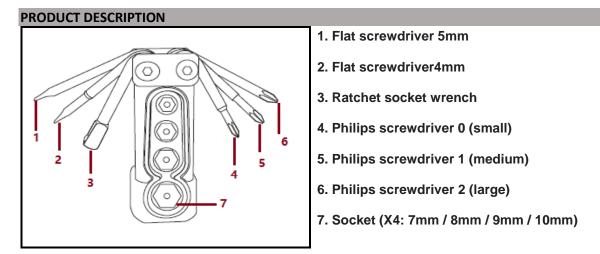

## PLEASE READ THE MANUAL BEFORE YOUR FIRST USE. KEEP THIS MANUAL SAFE FOR FUTURE REFERENCE!



## USE

To install the socket, proceed as below:



Place your finger on the desired socket. Then push in until the bushing comes out.

## SAFETY PRECAUTIONS

- 1. It is not a toy. Keep out of reach of children.
- 2. Do not immerse in water.
- 3. Handle the product with care. Any impact, shock, or fall, even from a low height, may damage the lamp.
- 4. Keep away from sources of heat, direct sunlight, humidity, water or other liquids.
- 5. Once the use is complete, make sure to store this tool.

Imported by PRODIS SAS, 1 rue de Rome, 93110 Rosny-sous-Bois, France Marketed by EUROTOPS VERSAND GMBH D-40764 LANGENFELD, Germany Made in PRC