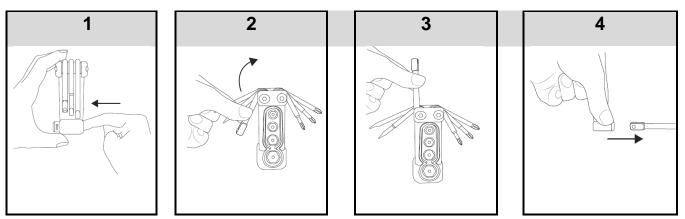

## USE

To install the socket, proceed as below:

Place your finger on the desired socket. Then push in until the bushing comes out.